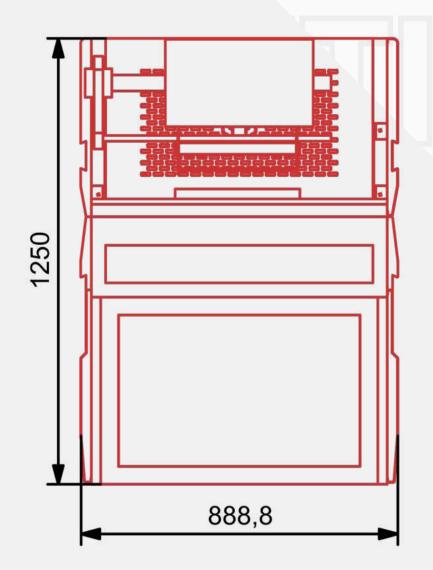

### **DIMENSIONS**

#### **TECHNICAL SPECIFICATIONS**

| Production Capacity      | Up To 5-6 Cycles Per Minute                  | Require Air Compressor | 5 H.P.            |
|--------------------------|----------------------------------------------|------------------------|-------------------|
| Products                 | Sweets & Savories, Bakery                    | Air Pressure           | 6 - 7 Bar         |
| Upper Film               | Printed / Plain                              | Total Installed Power  | 6 KW              |
| Tray Material            | Rigid (Pre Formed)                           | Electrical Voltage     | 440V AC (3-Phase) |
| Tray Shape And Size      | Customized                                   | Machine Length         | ~ 2300 mm         |
| Machine Construction     | Stainless Steel 304 & Aluminum<br>Assemblies | Machine Width          | ~ 890 mm          |
| Vacuum Pump              | Busch / Becker                               | Machine Height         | ~ 1250 mm         |
| Control & Command System | PLC Touch Screen (Fuji)                      | Machine Weight         | ~ 550 Kg          |
| Application              | MAP, Sealing                                 |                        |                   |