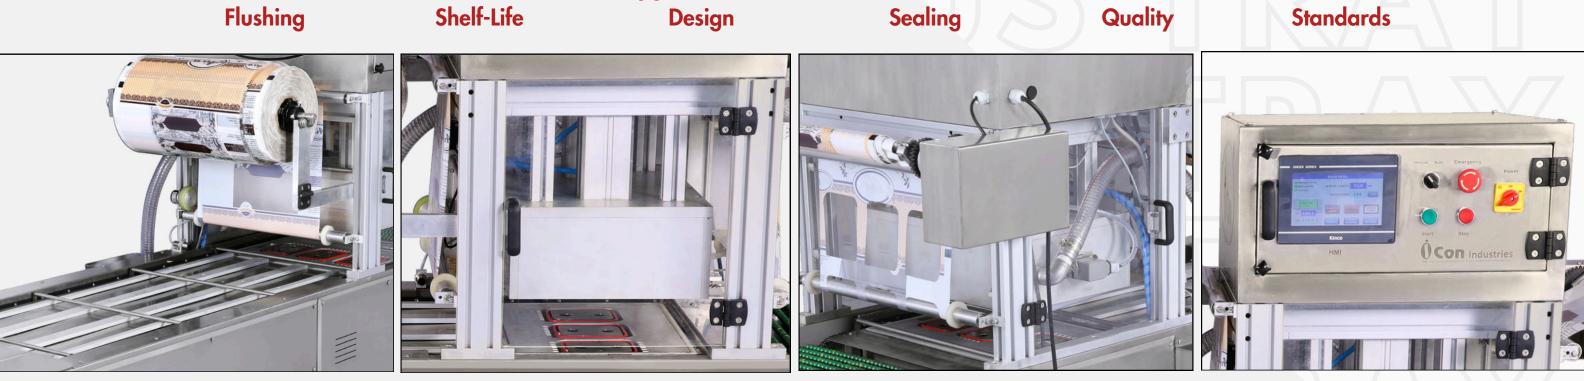

The continuous tray sealer offers customizable gas flushing options, ensuring extended shelf life and optimal product freshness.

The application is to preserve foods like sweets, dairy products, meat, seafood, dates, dry fruits & convenience foods etc.

#### **TECHNICAL SPECIFICATIONS**

| Production Capacity      | Up To 5-6 Cycles Per Minute                  | Require Air Compressor | 5 H.P.            |
|--------------------------|----------------------------------------------|------------------------|-------------------|
| Products                 | Sweets & Savories, Bakery                    | Air Pressure           | 6 - 7 Bar         |
| Upper Film               | Printed / Plain                              | Total Installed Power  | 6 KW              |
| Tray Material            | Rigid (Pre Formed)                           | Electrical Voltage     | 440V AC (3-Phase) |
| Tray Shape And Size      | Customized                                   | Machine Length         | ~ 2300 mm         |
| Machine Construction     | Stainless Steel 304 & Aluminum<br>Assemblies | Machine Width          | ~ 890 mm          |
| Vacuum Pump              | Busch / Becker                               | Machine Height         | ~ 1250 mm         |
| Control & Command System | PLC Touch Screen (Fuji)                      | Machine Weight         | ~ 550 Kg          |
| Application              | MAP, Sealing                                 |                        |                   |