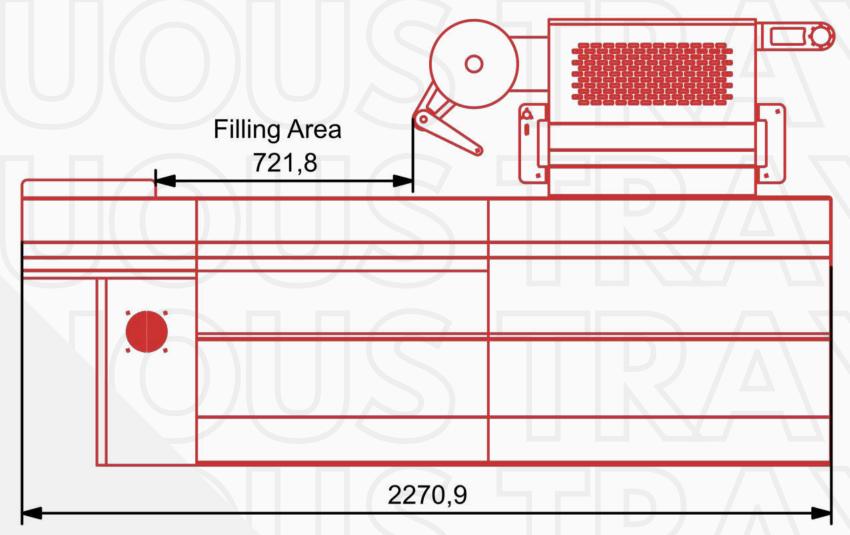

### **DIMENSIONS**

#### **TECHNICAL SPECIFICATIONS**

| Production Capacity      | Up To 5-6 Cycles Per Minute                  | Require Air Compressor | 5 H.P.            |
|--------------------------|----------------------------------------------|------------------------|-------------------|
| Products                 | Sweets & Savories, Bakery                    | Air Pressure           | 6 - 7 Bar         |
| Upper Film               | Printed / Plain                              | Total Installed Power  | 6 KW              |
| Tray Material            | Rigid (Pre Formed)                           | Electrical Voltage     | 440V AC (3-Phase) |
| Tray Shape And Size      | Customized                                   | Machine Length         | ~ 2300 mm         |
| Machine Construction     | Stainless Steel 304 & Aluminum<br>Assemblies | Machine Width          | ~ 890 mm          |
| Vacuum Pump              | Busch / Becker                               | Machine Height         | ~ 1250 mm         |
| Control & Command System | PLC Touch Screen (Fuji)                      | Machine Weight         | ~ 550 Kg          |
| Application              | MAP, Sealing                                 |                        |                   |